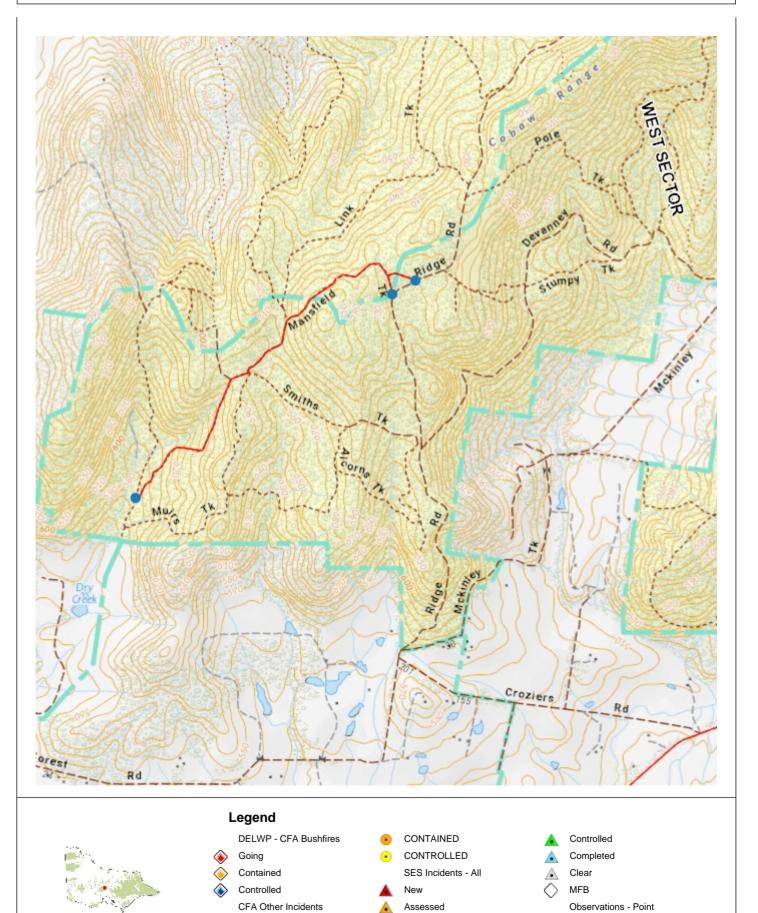

## **Mansfield Track Cobaw State Forest Advisory Road Closed**

Disclaimer: This map is a snapshot generated from Victorian Government data. This material may be of assistance to you but the State of Victoria does not guarantee that the publication is without flaw of any kind or is wholly appropriate for your particular purposes and therefore disclaims all liability for error, loss or damage which may arise from reliance upon it. All persons accessing this information should make appropriate enquiries to assess the currency of the data.

Produced on: June 24, 2016 3:55:36 PM

GOING

On Scene

Aerial Ignition - Completed